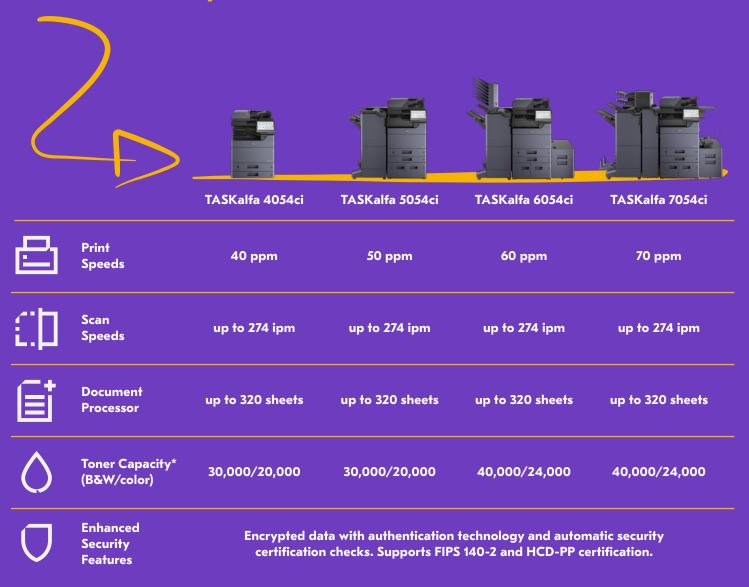

# The Evolution Continues in Color

Magnify your message with more impact.

The Kyocera Evolution Series

Unrivalled productivity with superior color

Speeds of 40, 50, 60 & 70ppm in BW/Color

4800 x 1200 dpi resolution

## Our new color systems!

<sup>\*</sup>Based on 5% coverage