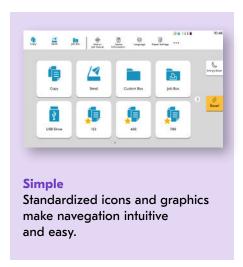

# An Effortless User Experience

Over-complicated printer controls drain valuable time and can impact your overall productivity. The Kyocera Evolution Series puts an end to that, with a user interface that has been totally redesigned to **minimize confusion** and **maximize your capabilities**, for printing that is easy and intuitive.

## Meet the New User Interface

With standard colors and easy to understand icons, carrying out tasks at the printer has never been simplier.