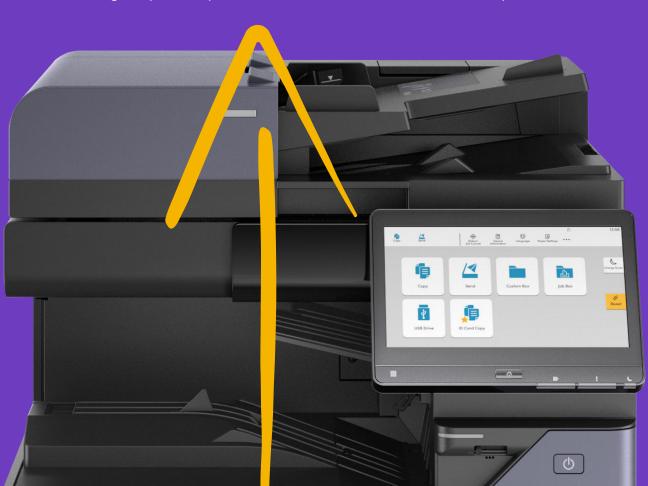

# An Effortless User Experience

Over-complicated printer controls drain valuable time and can impact your overall productivity. The Kyocera Evolution Series puts an end to that, with a user interface that has been totally redesigned to **minimize confusion** and **maximize your capabilities**, for printing that is easy and intuitive.

## Meet the New User Interface

With standard colors and easy to understand icons, carrying out tasks at the printer has never been simplier.