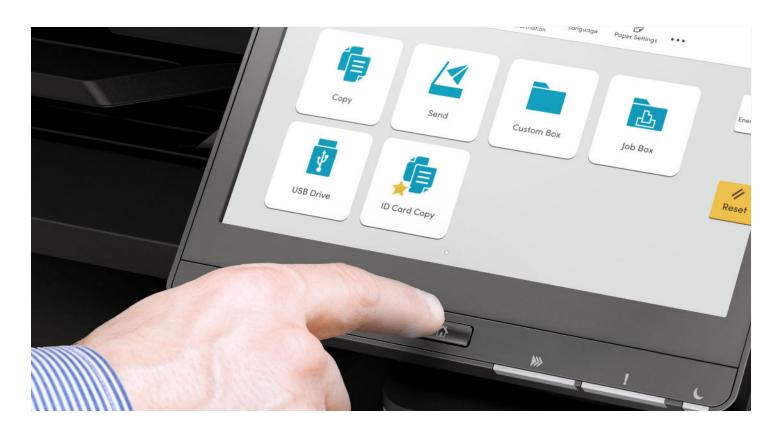

# An Effortless User Experience

Over-complicated printer controls drain valuable time and can impact your overall productivity. The Kyocera Evolution Series puts an end to that, with a user interface that has been totally redesigned to **minimize confusion** and **maximize your capabilities**, for printing that is easy and intuitive.

## Meet the New User Interface

With standard colors and easy to understand icons, carrying out tasks at the printer has never been simplier.