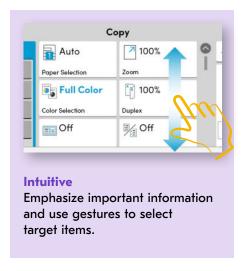

# An Effortless User Experience

Over-complicated printer controls drain valuable time and can impact your overall productivity. The Kyocera Evolution Series puts an end to that, with a user interface that has been totally redesigned to **minimize confusion** and **maximize your capabilities**, for printing that is easy and intuitive.

## Meet the New User Interface

With standard colors and easy to understand icons, carrying out tasks at the printer has never been simplier.