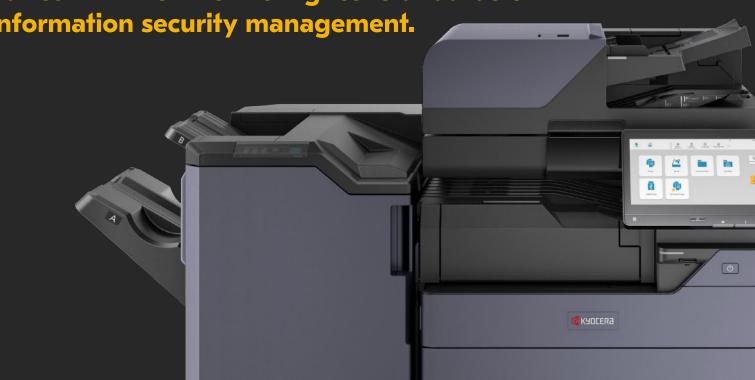

**Z-Fold/Inserter Unit finishing capabilities** 

The most up-to-date security enhancements

# Finish in Style

With the Kyocera Evolution Series, it's your documents your way.

Today's workspaces demand greater agility and media flexibility, and Kyocera has risen to the challenge with brand-new finishing capabilities for 60/70ppm devices.

## **ZF-7100 Z-Fold Option**

This functionality enables you to add "z-folded" sheets into your documents. This includes diagrams, charts and other larger sheets that need to be folded into a 8.5" x 11" sized booklets. This can also be particularly useful for standalone applications when producing invoices, marketing flyers and brochures.

### **Staple Finishing Option**

The Kyocera Evolution Series also boasts 4,000 sheet staple finisher options that support 65 and 100 sheet stapling and 2/3 hole-punching for clean, professional looking output so that more jobs can be kept in-house even in the most demanding of work environments.

## **IS-7100 Inserter Unit Option**

This presence of two trays enables users to feed pre-printed pages as potential front or back covers or sheet inserts. The Inserter Unit avoids the need for pre-printed sheets to go through the high-temperature fusing process at the MFP, thus ensuring that the pre-printed sheets won't get destroyed or melted.