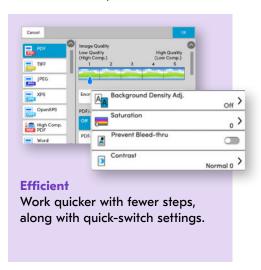

# An Effortless User Experience

Over-complicated printer controls drain valuable time and can impact your overall productivity. The Kyocera Evolution Series puts an end to that, with a user interface that has been totally redesigned to **minimize confusion** and **maximize your capabilities**, for printing that is easy and intuitive.

## Meet the New User Interface

With standard colors and easy to understand icons, carrying out tasks at the printer has never been simplier.